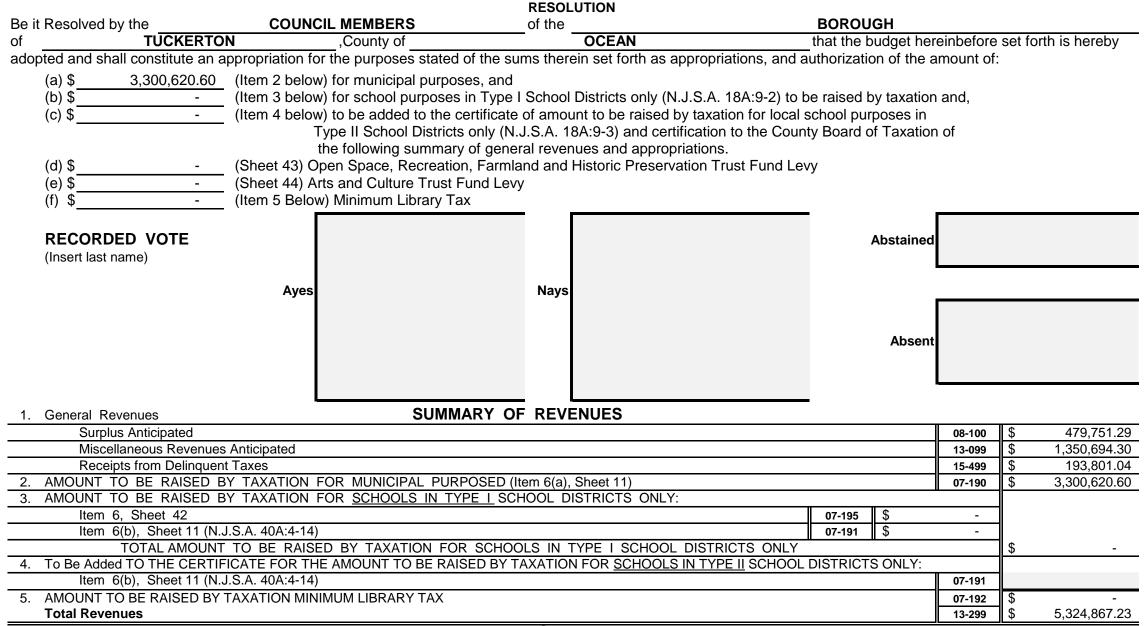

#### SUMMARY OF CURRENT FUND SECTION OF APPROVED BUDGET

|                                                                              |                |                                                                 | YEAR 2021    |
|------------------------------------------------------------------------------|----------------|-----------------------------------------------------------------|--------------|
| General Appropriations For: (Reference to item and sheet number should be or | mitted in a    | dvertised budget)                                               | xxxxxxxxxxx  |
| 1. Appropriations within "CAPS" -                                            |                |                                                                 | xxxxxxxxxxxx |
| (a) Municipal Purposes {(Item H-1, Sheet 19)(N.J.S.A. 40A:4-45.2)}           |                |                                                                 | 4,152,188.34 |
| 2. Appropriations excluded from "CAPS" -                                     |                |                                                                 | xxxxxxxxxxxx |
| (a) Municipal Purposes {(Item H-2, Sheet 28)(N.J.S.A. 40A:4-53.3 as am       | ended)}        |                                                                 | 924,418.38   |
| (b) Local District School Purposes in Municipal Budget (Item K, Sheet 2      | 29)            |                                                                 | -            |
| Total General Appropriations excluded from "CAPS" (Item O, S                 | Sheet 29)      |                                                                 | 924,418.38   |
| 3. Reserve for Uncollected Taxes (Item M, Sheet 29) Based on Estimated       | 97.79%         | Percent of Tax Collections                                      | 248,260.51   |
|                                                                              |                | Building Aid Allowance 2021 - \$                                |              |
| 4. Total General Appropriations (Item 9, Sheet 29)                           |                | for Schools-State Aid 2020 - \$                                 | 5,324,867.23 |
| 5. Less: Anticipated Revenues Other Than Current Property Tax (Item 5, Sheet | 11) (i.e. Surp | lus, Miscellaneous Revenues and Receipts from Delinquent Taxes) | 2,024,246.63 |
| 6. Difference: Amount to be Raised by Taxes for Support of Municipal Budget  | (as follows    |                                                                 | xxxxxxxxxxxx |
| (a) Local Tax for Municipal Purposes Including Reserve for Un                | collected T    | axes (Item 6(a), Sheet 11)                                      | 3,300,620.60 |
| (b) Addition to Local District School Tax (Item 6(b), Sheet 11)              |                |                                                                 | -            |
| (c) Minimum Library Tax                                                      |                |                                                                 | -            |
|                                                                              |                |                                                                 |              |
|                                                                              |                |                                                                 |              |
|                                                                              |                |                                                                 |              |
|                                                                              |                |                                                                 |              |

|                                                                                                                                                                                                                                                                                  |        | Antici       | pated              | Realized in  |
|----------------------------------------------------------------------------------------------------------------------------------------------------------------------------------------------------------------------------------------------------------------------------------|--------|--------------|--------------------|--------------|
| GENERAL REVENUES                                                                                                                                                                                                                                                                 | FCOA   | 2021         | 2020               | Cash in 2020 |
| Summary of Revenues                                                                                                                                                                                                                                                              |        |              |                    |              |
|                                                                                                                                                                                                                                                                                  | ххххх  | xxxxxxxxxxx  | xxxxxxxxxxx        | xxxxxxxxxxx  |
| 1. Surplus Anticipated (Sheet 4, #1)                                                                                                                                                                                                                                             | 08-101 | 479,751.29   | 361,268.22         | 361,268.22   |
| 2. Surplus Anticipated with Prior Written Consent of Director of Local Government Services (Sheet 4, #2)                                                                                                                                                                         | 08-102 | -            | -                  | -            |
| 3. Miscellaneous Revenues:                                                                                                                                                                                                                                                       | ххххх  | xxxxxxxxxxx  | <b>XXXXXXXXXXX</b> | xxxxxxxxxx   |
| Total Section A: Local Revenues                                                                                                                                                                                                                                                  | 08-001 | 180,440.12   | 203,710.17         | 155,875.43   |
| Total Section B: State Aid Without Offsetting Appropriations                                                                                                                                                                                                                     | 09-001 | 324,612.00   | 324,612.00         | 324,612.00   |
| Total Section C: Dedicated Uniform Construction Code Fees Offset with Appropriations                                                                                                                                                                                             | 08-002 | 188,650.98   | 175,000.00         | 167,532.00   |
| Special Items of General Revenue Anticipated with Prior Written Consent of Director of Local<br>Total Section D: Government Services - Shared Service Agreements                                                                                                                 | 11-001 | -            | -                  | -            |
| Special Items of General Revenue Anticipated with Prior Written Consent of Director of Local           Total Section E:         Government Services - Additional Revenues           Special Items of General Revenue Anticipated with Prior Written Consent of Director of Local | 08-003 | -            | -                  | -            |
| Special Items of General Revenue Anticipated with Prior Written Consent of Director of Local<br>Total Section F: Government Services - Public and Private Revenues                                                                                                               | 10-001 | 355,803.38   | 372,462.20         | 372,462.20   |
| Total Section F:         Government Services - Public and Private Revenues           Special Items of General Revenue Anticipated with Prior Written Consent of Director of Local           Total Section G:         Government Services - Other Special Items                   | 08-004 | 301,187.82   | 142,239.71         | 132,049.64   |
| Total Miscellaneous Revenues                                                                                                                                                                                                                                                     | 13-099 | 1,350,694.30 | 1,218,024.08       | 1,152,531.27 |
| 4. Receipts from Delinquent Taxes                                                                                                                                                                                                                                                | 15-499 | 193,801.04   | 200,000.00         | 205,623.77   |
| 5. Subtotal General Revenues (Items 1, 2, 3 and 4)                                                                                                                                                                                                                               | 13-199 | 2,024,246.63 | 1,779,292.30       | 1,719,423.26 |
| 6. Amount to be Raised by Taxes for Support of Municipal Budget:                                                                                                                                                                                                                 | xxxxx  | ****         | ****               | ****         |
| a) Local Tax for Municipal Purposes Including Reserve for Uncollected Taxes                                                                                                                                                                                                      | 07-190 | 3,300,620.60 | 3,177,415.13       | ****         |
| b) Addition to Local District School Tax                                                                                                                                                                                                                                         | 07-191 |              |                    | xxxxxxxxxx   |
| c) Minimum Library Tax                                                                                                                                                                                                                                                           | 07-192 | -            |                    | xxxxxxxxxx   |
| Total Amount to be Raised by Taxes for Support of Municipal Budget                                                                                                                                                                                                               | 07-199 | 3,300,620.60 | 3,177,415.13       | 3,360,054.90 |
| 7. Total General Revenues                                                                                                                                                                                                                                                        | 13-299 | 5,324,867.23 | 4,956,707.43       | 5,079,478.16 |